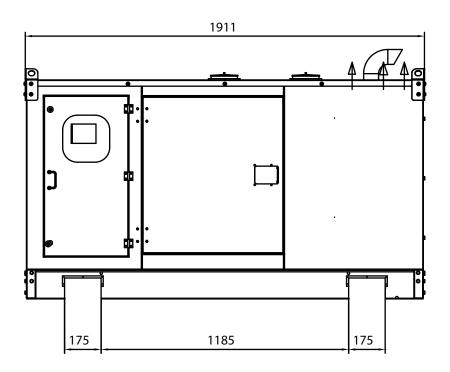

# Genset Technical Data Genset Rating (kVA)

| Genset Rating (kVA)            | 18                |
|--------------------------------|-------------------|
| No of Phases                   | 3                 |
| Power Factor                   | 0.8               |
| Voltage (V)                    | 415               |
| Frequency (Hz)                 | 50                |
| Current (A)                    | 25.02             |
| Controller Type                | Manual            |
| Starting System                | 12 V D.C.         |
| Genset Weight (kg)             | 710               |
| Noise @ 75% load (dBA)         | < 75 @ 1m         |
| Genset Dimensions (LxWxH) (mm) | 1911 X 836 X 1190 |
| Battery Type                   | 12 Volt           |
| Circuit Breaker Rating (A)     | 32A               |