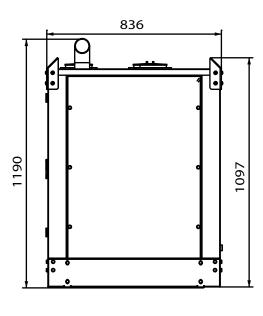

# Genset Technical Data Genset Rating (kVA)

| Genset Rating (kVA)            | 18                |
|--------------------------------|-------------------|
| No of Phases                   | 3                 |
| Power Factor                   | 0.8               |
| Voltage (V)                    | 415               |
| Frequency (Hz)                 | 50                |
| Current (A)                    | 25.02             |
| Controller Type                | Manual            |
| Starting System                | 12 V D.C.         |
| Genset Weight (kg)             | 710               |
| Noise @ 75% load (dBA)         | < 75 @ 1m         |
| Genset Dimensions (LxWxH) (mm) | 1911 X 836 X 1190 |
| Battery Type                   | 12 Volt           |
| Circuit Breaker Rating (A)     | 32A               |